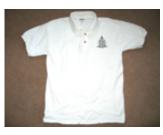

## Potter Paraphernalia Order Form

Logos on golf shirts and sweatshirt are embroidered. Logos on hats and tote bags are printed.

Golf Shirt, white:

Gildan brand, 7 oz. 100% cotton pique

Sizes: S M L XL XXL XXXL @ \$20 ea x \_\_\_\_ = \$ \_\_\_\_