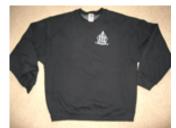

Golf Shirt, black:

Jerzee brand, cotton, Cool Knit with striped collar and cuffs.

Sizes: S M L XL XXL XXXL @ \$25 ea x \_\_\_\_ = \$ \_\_\_\_

Sweatshirt, black:

Fruit of the Loom brand, heavy cotton

Sizes: S M L XL XXL XXXL @ \$20 ea x \_\_\_\_ = \$ \_\_\_\_