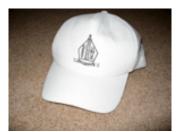

**Golf Hat**: Cotton twill with mesh back, high profile, adjustable strap

White \_\_\_\_ = \$ \_\_\_\_

Black \_\_\_\_ = \$ \_\_\_\_

**Tote Bag**: (Favor at 2005 Reunion)

White \_\_\_\_ = \$ \_\_\_\_

Black \_\_\_\_ = \$ \_\_\_\_