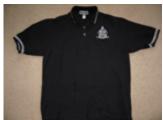

Golf Shirt, black:

Jerzee brand, cotton, Cool Knit with striped collar and cuffs.

Sizes: S M L XL XXL XXXL @ \$25 ea x \_\_\_\_ = \$ \_\_\_\_

Sweatshirt, black:

Fruit of the Loom brand, heavy cotton

Sizes: S M L XL XXL XXXL @ \$20 ea x \_\_\_\_ = \$ \_\_\_\_