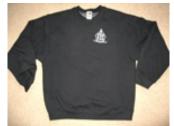

Sweatshirt, black:

Fruit of the Loom brand, heavy cotton

Sizes: S M L XL XXL XXXL @ \$20 ea x \_\_\_\_ = \$ \_\_\_\_

**Golf Hat**: Cotton twill with mesh back, high profile, adjustable strap

White @ \$7.50 x \_\_\_\_\_ = \$ \_\_\_\_