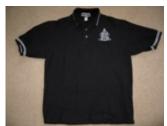

Gildan brand, 7 oz. 100% cotton pique

Sizes: S M L XL XXL XXXL @ \$20 ea x \_\_\_\_ = \$ \_\_\_\_

Golf Shirt, black (same as white shirt):

Gildan brand, 7 oz. 100% cotton pique

Sizes: S M L XL XXL XXXL @ \$20 ea x \_\_\_\_ = \$ \_\_\_\_