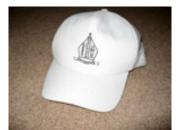

Sweatshirt, black:

Fruit of the Loom brand, heavy cotton

Sizes: S M L XL XXL XXXL @ \$20 ea x \_\_\_\_ = \$ \_\_\_\_

**Golf Hat**: Cotton twill with mesh back, high profile, adjustable strap

White @ \$7.50 x \_\_\_\_\_ = \$ \_\_\_\_